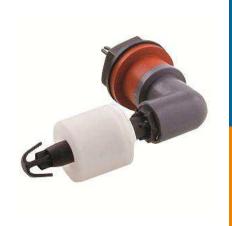

# RCS03-20 RCS Series-Level Sensor

#### **Material**

Housing/Shuttle Material Polypropylene Float Material Polypropylene **Contact Material** Ruthenium Float SG 0.54 Operating Temperature °C -30 to 70 **Housing Color** Charcoal/Black **Float Color** White

## External Fitting