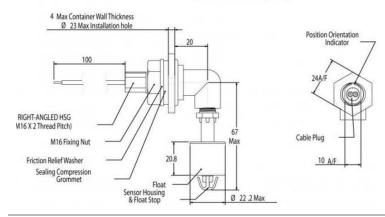

## **Technical Drawing**

### Mounting

| Thread   | M16      |
|----------|----------|
| Fitment  | External |
| Mounting | Any Axis |

## **Mechanical Specifications**

Shock 3 half-sine pulses of 11mS, 30G Vibration 35g up to 500Hz **Maximum Pressure** 4.7 Bar **Float Diameter** 20mm IΡ IP65